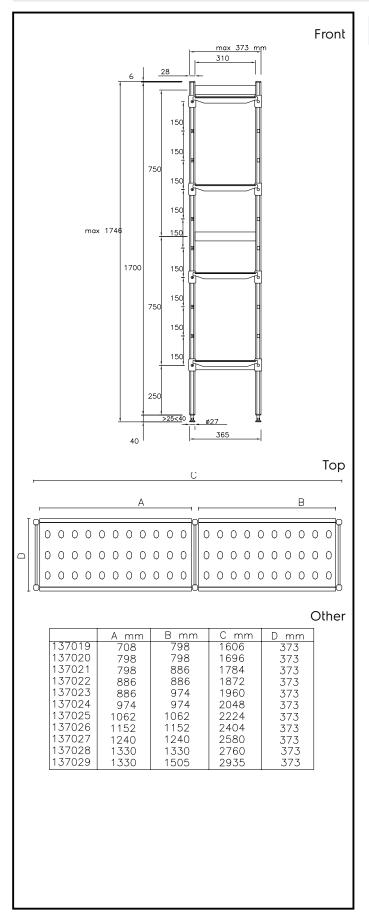

# Stainless Steel Preparation 373x1696 mm Aluminum Linear Units

| ITEM #  |  |
|---------|--|
| MODEL # |  |
|         |  |
| NAME #  |  |
| SIS #   |  |
| AIA#    |  |

137020 (ALS1696)

Linear Shelving Set with aluminium side uprights and 4 polyethylene louvered shelves, 373x1696 mm

### Item No.

For linear installation. 4-level shelving set with louvered sectional polyethylene shelves (depth=373mm). Aluminium (20 micron) side uprights (height=1700mm). Adjustable feet

## **Key Information:**

Uprights

137020 (ALS1696)3External dimensions, Width:1696 mmExternal dimensions, Depth:373 mmExternal dimensions, Height:1700 mmMax loading weight:1000 kgNet weight:30 kg

Stainless Steel Preparation 373x1696 mm Aluminum Linear Units